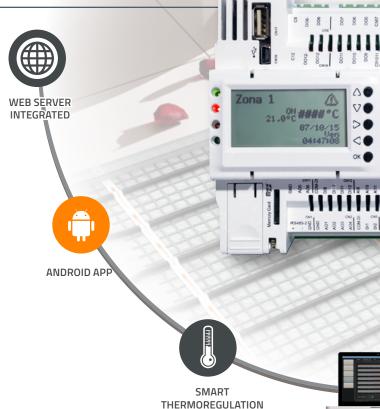

### >> AUTOMATIC COMFORT

**febo** is a control system **totally automatic** that interfaces with all home automation appliances. It's **totally invisible**, it doesn't need any thermostat, therefore there is no need to modify any electric switches that already exist at installation area. It's an Italian product with excellent components.

#### MANAGEMENT

- Mixed Control floor and/or glass, with the possibility to choose the type of control for each zone.
- Display in box to modify and adjust the use of the zones.
- >> The use of SSR with capacity up to 20/30 Amps to module the power force.
- >> Extensions of the I / O of up to 20 thermal zones.
- >> Alarm management, reported on display or through a flashing red light on electric device.
- TEMPERATURE CONTROL
- >> Smart control with **power modulation** collected in real time.
- >> Daily programmable thermostat, with **up to 7 different programs** for each zone.
- >> Climatic mode depending on the outside temperature.
- ENERGY MANAGER
- >> Permanent Load control: never unplug it from electrical network.
- >> OPEN WINDOW function: block on time for each zone.
- >> Possibility to integrate photovoltaic systems.
- REMOTE ASSISTANCE: APP & WEB SERVER
- App for remote management for each zone and a web server to modify each zone's remote.
- DATA LOGGER
- Data Logger function. SD Card on board stores the temperature data and system operation every 5 minutes.
- >> The system estimates "real" energy consumption.