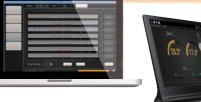

#### MANAGEMENT

- Mixed Control floor and/or glass, with the possibility to choose the type of control for each zone.
- Display in box to modify and adjust the use of the zones.
- >> The use of SSR with capacity up to 20/30 Amps to module the power force.
- >> Extensions of the I / O of up to 20 thermal zones.
- >> Alarm management, reported on display or through a flashing red light on electric device.
- TEMPERATURE CONTROL
- >> Smart control with **power modulation** collected in real time.
- >> Daily programmable thermostat, with **up to 7 different programs** for each zone.
- >> Climatic mode depending on the outside temperature.
- ENERGY MANAGER
- >> Permanent Load control: never unplug it from electrical network.
- >> OPEN WINDOW function: block on time for each zone.
- >> Possibility to integrate photovoltaic systems.
- REMOTE ASSISTANCE: APP & WEB SERVER
- App for remote management for each zone and a web server to modify each zone's remote.
- DATA LOGGER
- Data Logger function. SD Card on board stores the temperature data and system operation every 5 minutes.
- >> The system estimates "real" energy consumption.