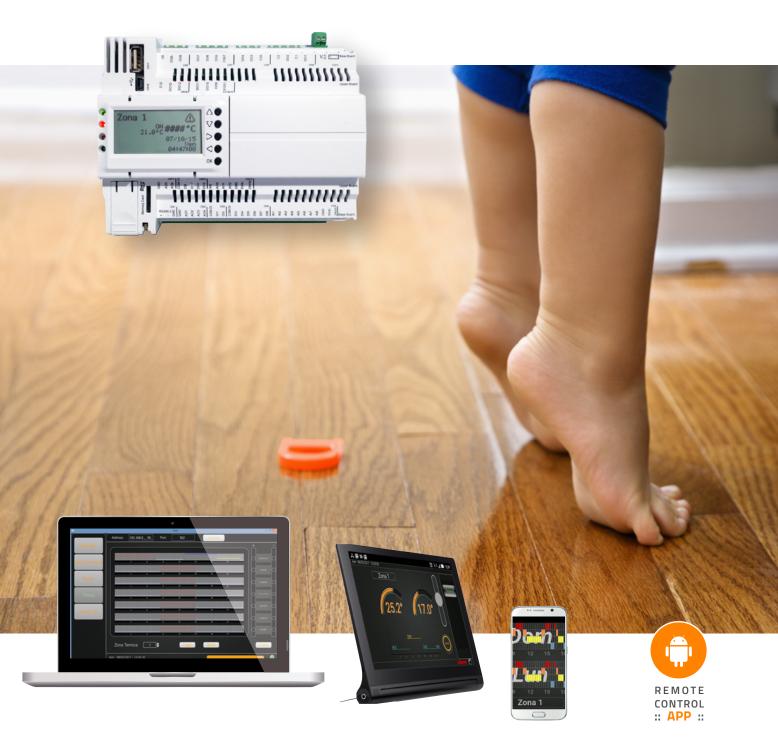

## >> CONTROL & MANAGEMENT

**febo** is a new **control and management system for electric floor heating** able to satisfy all needs of the installers, from the most common floor surfaces up to the most innovative wall and glass solutions.

#### MANAGEMENT

- Mixed Control floor and/or glass, with the possibility to choose the type of control for each zone.
- Display in box to modify and adjust the use of the zones.
- >> The use of SSR with capacity up to 20/30 Amps to module the power force.
- >> Extensions of the I / O of up to 20 thermal zones.
- >> Alarm management, reported on display or through a flashing red light on electric device.
- TEMPERATURE CONTROL
- >> Smart control with **power modulation** collected in real time.
- >> Daily programmable thermostat, with **up to 7 different programs** for each zone.
- >> Climatic mode depending on the outside temperature.
- ENERGY MANAGER
- >> Permanent Load control: never unplug it from electrical network.
- >> OPEN WINDOW function: block on time for each zone.
- >> Possibility to integrate photovoltaic systems.
- REMOTE ASSISTANCE: APP & WEB SERVER
- App for remote management for each zone and a web server to modify each zone's remote.
- DATA LOGGER
- Data Logger function. SD Card on board stores the temperature data and system operation every 5 minutes.
- >> The system estimates "real" energy consumption.