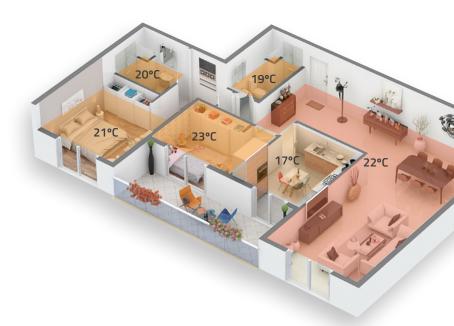

### >> THERMAL BALANCE

With **febo comFORT HEATING SYSTEMS**, the temperature control has never been so easy, born to analyze the microclimate of the building, the electric radiant heating system chosen – radiant floor, radiant rings to ceiling or wall, radiant windows – **can guarantee the correct thermal balance and comfort** that no one has ever achieved up to this date.

# febo

CAN MANAGE

- >> ROOMS
- >> OFFICES
- » STORES
- >> SCHOOLS
- >> SUPERMARKETS

It is not a simple temperature control, it is a total comfort manager, ensuring the maximum energy savings, able to connect to your house systems without disturbing.