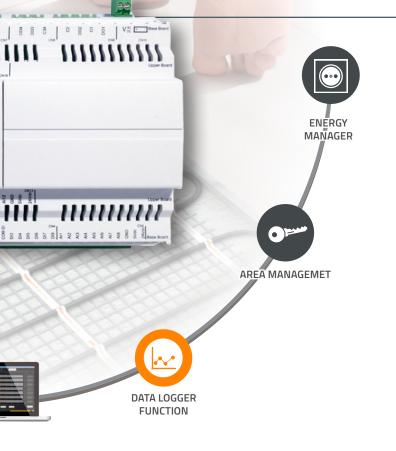

#### MANAGEMENT

- Mixed Control floor and/or glass, with the possibility to choose the type of control for each zone.
- Display in box to modify and adjust the use of the zones.
- >> The use of SSR with capacity up to 20/30 Amps to module the power force.
- >> Extensions of the I / O of up to 20 thermal zones.
- >> Alarm management, reported on display or through a flashing red light on electric device.
- TEMPERATURE CONTROL
- >> Smart control with **power modulation** collected in real time.
- >> Daily programmable thermostat, with **up to 7 different programs** for each zone.
- >> Climatic mode depending on the outside temperature.
- ENERGY MANAGER
- >> Permanent Load control: never unplug it from electrical network.
- >> OPEN WINDOW function: block on time for each zone.
- >> Possibility to integrate photovoltaic systems.
- REMOTE ASSISTANCE: APP & WEB SERVER
- App for remote management for each zone and a web server to modify each zone's remote.
- DATA LOGGER
- Data Logger function. SD Card on board stores the temperature data and system operation every 5 minutes.
- >> The system estimates "real" energy consumption.